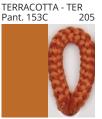

**DRUM** 

| PROJECT  |  |
|----------|--|
| TYPE     |  |
| NOTES    |  |
| QUANTITY |  |
| DATE     |  |

| Beige - BEI      | Black - BLK | Blue - BLU             | Cognac - COG | Dark Green - DGN | Gray - GRY  |
|------------------|-------------|------------------------|--------------|------------------|-------------|
| Maroon - MRN     | Mocha - MOC | Mustard - MUS          | Olive - OLV  | Silver - SIL     | Stone - STN |
| Terracotta - TER | White - WHI | Granulated White - GWT |              |                  |             |

Digital: Not all screens are calibrated the same, and therefore, colors will appear differently between screens.

Physical: When texture is involved, there will be variations in color, character and tone within a product series and between product families.