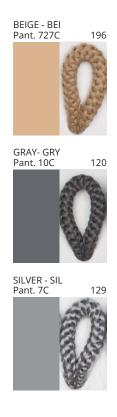

**DRUM** 

| PROJECT  |  |
|----------|--|
| TYPE     |  |
| NOTES    |  |
| QUANTITY |  |
| DATE     |  |

| Beige - BEI      | Black - BLK | Blue - BLU             | Cognac - COG | Dark Green - DGN | Gray - GRY  |
|------------------|-------------|------------------------|--------------|------------------|-------------|
| Maroon - MRN     | Mocha - MOC | Mustard - MUS          | Olive - OLV  | Silver - SIL     | Stone - STN |
| Terracotta - TER | White - WHI | Granulated White - GWT |              |                  |             |