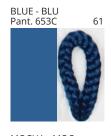

**DRUM** 

| PROJECT  |  |
|----------|--|
| TYPE     |  |
| NOTES    |  |
| QUANTITY |  |
| DATE     |  |

| Beige - BEI      | Black - BLK | Blue - BLU             | Cognac - COG | Dark Green - DGN | Gray - GRY  |
|------------------|-------------|------------------------|--------------|------------------|-------------|
| Maroon - MRN     | Mocha - MOC | Mustard - MUS          | Olive - OLV  | Silver - SIL     | Stone - STN |
| Terracotta - TER | White - WHI | Granulated White - GWT |              |                  |             |