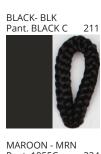

**DRUM** 

| PROJECT  |  |
|----------|--|
| TYPE     |  |
| NOTES    |  |
| QUANTITY |  |
| DATE     |  |

| Beige - BEI      | Black - BLK | Blue - BLU             | Cognac - COG | Dark Green - DGN | Gray - GRY  |
|------------------|-------------|------------------------|--------------|------------------|-------------|
| Maroon - MRN     | Mocha - MOC | Mustard - MUS          | Olive - OLV  | Silver - SIL     | Stone - STN |
| Terracotta - TER | White - WHI | Granulated White - GWT |              |                  |             |