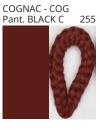

**DRUM** 

| PROJECT  |  |
|----------|--|
| TYPE     |  |
| NOTES    |  |
| QUANTITY |  |
| DATE     |  |

| Beige - BEI      | Black - BLK | Blue - BLU             | Cognac - COG | Dark Green - DGN | Gray - GRY  |
|------------------|-------------|------------------------|--------------|------------------|-------------|
| Maroon - MRN     | Mocha - MOC | Mustard - MUS          | Olive - OLV  | Silver - SIL     | Stone - STN |
| Terracotta - TER | White - WHI | Granulated White - GWT |              |                  |             |

Digital: Not all screens are calibrated the same, and therefore, colors will appear differently between screens.

Physical: When texture is involved, there will be variations in color, character and tone within a product series and between product families.