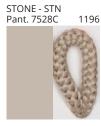

**DRUM** 

| PROJECT  |  |
|----------|--|
| TYPE     |  |
| NOTES    |  |
| QUANTITY |  |
| DATE     |  |

| Beige - BEI      | Black - BLK | Blue - BLU             | Cognac - COG | Dark Green - DGN | Gray - GRY  |
|------------------|-------------|------------------------|--------------|------------------|-------------|
| Maroon - MRN     | Mocha - MOC | Mustard - MUS          | Olive - OLV  | Silver - SIL     | Stone - STN |
| Terracotta - TER | White - WHI | Granulated White - GWT |              |                  |             |